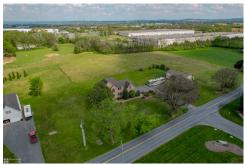

## 634 Country Club Road, Easton, PA 18045

» Beds: 4 | Baths: 2 Full, 2 Half

» MLS #: 756492

» Single Family | 5,151 ft<sup>2</sup>

» More Info: 634CountryClub.IsForSale.com

Jennifer Schimmel (610) 360-0036 (Direct) (610) 867-8888 (Office) marketing@homespotmedia.com

## \$ 950,000

## Remarks

One of a kind! Quality built custom home by Spectrum Homes "The Grant Model"! This brick front colonial is perfect for car enthusiasts, contractors & hobbyists! This home has everything you need! Upgraded attached 3 car garage and 50x36 detached garage with finished second floor! Inside the main house you will find 9' first floor ceilings, fresh paint throughout, some updated flooring & new stainless steel appliances! Open concept two story foyer leads you into the living room & dining room with stained trim & plenty of natural light! Huge kitchen showcasing upgraded hickory custom cabinetry, eat at island with granite top, Jenn-air downdraft stove, breakfast nook & computer desk! Sunken family room with cathedral ceiling & gas fireplace! Convenient first floor powder room, laundry room & access to the rear yard & garage! Master bedroom on suite with sitting area, office area, walk in closets & full bath with jetted tub! Three additional large bedrooms & another full hall bath complete the second floor! Full basement lends the opportunity to be finished in the future! Central vacuum! Matching brick/siding, detached garage offers multiple opportunities with 10' ceilings, 2 ton monorail chain hoist, enoxy floors, 30-20 amp gfi outlets, 1-50 amp, 2-30 amp, 2-20 amp, 240 y outlets. Second floor kiln tiled