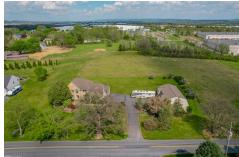

## 634 Country Club Road, Easton, PA 18045

» Beds: 4 | Baths: 2 Full, 2 Half

» MLS #: 756492

» Single Family | 5,151 ft<sup>2</sup>

» More Info: 634CountryClub.IsForSale.com

Jennifer Schimmel (610) 360-0036 (Direct) (610) 867-8888 (Office) marketing@homespotmedia.com

## \$ 950,000

## Remarks

One of a kind! Quality built custom home by Spectrum Homes "The Grant Model"! This brick front colonial is perfect for car enthusiasts, contractors & hobbyists! This home has everything you need! Upgraded attached 3 car garage and 50x36 detached garage with finished second floor! Inside the main house you will find 9' first floor ceilings, fresh paint throughout, some updated flooring & new stainless steel appliances! Open concept two story foyer leads you into the living room & dining room with stained trim & plenty of natural light! Huge kitchen showcasing upgraded hickory custom cabinetry, eat at island with granite top, Jenn-air downdraft stove, breakfast nook & computer desk! Sunken family room with cathedral ceiling & gas fireplace! Convenient first floor powder room, laundry room & access to the rear yard & garage! Master bedroom on suite with sitting area, office area, walk in closets & full bath with jetted tub! Three additional large bedrooms & another full hall bath complete the second floor! Full basement lends the opportunity to be finished in the future! Central vacuum! Matching brick/siding, detached garage offers multiple opportunities with 10' ceilings, 2 ton monorail chain hoist, enoxy floors, 30-20 amp gfi outlets, 1-50 amp, 2-30 amp, 2-20 amp, 240 y outlets. Second floor kiln tiled