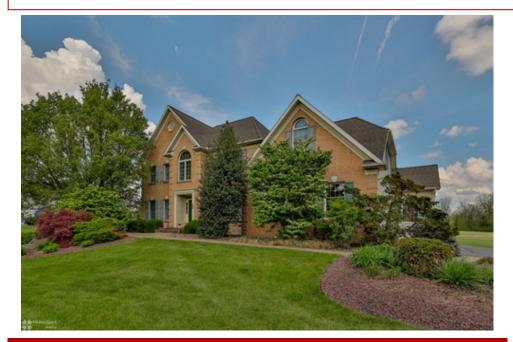

## 634 Country Club Road, Easton, PA 18045

» Beds: 4 | Baths: 2 Full, 2 Half

» MLS #: 756492

» Single Family | 5,151 ft<sup>2</sup>

» More Info: 634CountryClub.IsForSale.com

Jennifer Schimmel (610) 360-0036 (Direct) (610) 867-8888 (Office) marketing@homespotmedia.com

## \$ 950,000

## Remarks

One of a kind! Quality built custom home by Spectrum Homes "The Grant Model"! This brick front colonial is perfect for car enthusiasts, contractors & hobbyists! This home has everything you need! Upgraded attached 3 car garage and 50x36 detached garage with finished second floor! Inside the main house you will find 9' first floor ceilings, fresh paint throughout, some updated flooring & new stainless steel appliances! Open concept two story foyer leads you into the living room & dining room with stained trim & plenty of natural light! Huge kitchen showcasing upgraded hickory custom cabinetry, eat at island with granite top, Jenn-air downdraft stove, breakfast nook & computer desk! Sunken family room with cathedral ceiling & gas fireplace! Convenient first floor powder room, laundry room & access to the rear yard & garage! Master bedroom on suite with sitting area, office area, walk in closets & full bath with jetted tub! Three additional large bedrooms & another full hall bath complete the second floor! Full basement lends the opportunity to be finished in the future! Central vacuum! Matching brick/siding, detached garage offers multiple opportunities with 10' ceilings, 2 ton monorail chain hoist, enoxy floors, 30-20 amp gfi outlets, 1-50 amp, 2-30 amp, 2-20 amp, 240 y outlets. Second floor kiln tiled