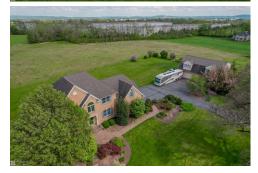

## 634 Country Club Road, Easton, PA 18045

» Beds: 4 | Baths: 2 Full, 2 Half

» MLS #: 756492

» Single Family | 5,151 ft<sup>2</sup>

» More Info: 634CountryClub.IsForSale.com

Jennifer Schimmel (610) 360-0036 (Direct) (610) 867-8888 (Office) marketing@homespotmedia.com

## \$ 950,000

## Remarks

One of a kind! Quality built custom home by Spectrum Homes "The Grant Model"! This brick front colonial is perfect for car enthusiasts, contractors & hobbyists! This home has everything you need! Upgraded attached 3 car garage and 50x36 detached garage with finished second floor! Inside the main house you will find 9' first floor ceilings, fresh paint throughout, some updated flooring & new stainless steel appliances! Open concept two story foyer leads you into the living room & dining room with stained trim & plenty of natural light! Huge kitchen showcasing upgraded hickory custom cabinetry, eat at island with granite top, Jenn-air downdraft stove, breakfast nook & computer desk! Sunken family room with cathedral ceiling & gas fireplace! Convenient first floor powder room, laundry room & access to the rear yard & garage! Master bedroom on suite with sitting area, office area, walk in closets & full bath with jetted tub! Three additional large bedrooms & another full hall bath complete the second floor! Full basement lends the opportunity to be finished in the future! Central vacuum! Matching brick/siding, detached garage offers multiple opportunities with 10' ceilings, 2 ton monorail chain hoist, enoxy floors, 30-20 amp gfi outlets, 1-50 amp, 2-30 amp, 2-20 amp, 240 y outlets. Second floor kiln tiled