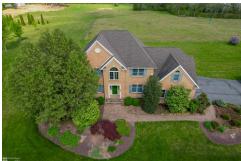

## 634 Country Club Road, Easton, PA 18045

» Beds: 4 | Baths: 2 Full, 2 Half

» MLS #: 756492

» Single Family | 5,151 ft<sup>2</sup>

» More Info: 634CountryClub.IsForSale.com

Jennifer Schimmel (610) 360-0036 (Direct) (610) 867-8888 (Office) marketing@homespotmedia.com

## \$ 950,000

## Remarks

One of a kind! Quality built custom home by Spectrum Homes "The Grant Model"! This brick front colonial is perfect for car enthusiasts, contractors & hobbyists! This home has everything you need! Upgraded attached 3 car garage and 50x36 detached garage with finished second floor! Inside the main house you will find 9' first floor ceilings, fresh paint throughout, some updated flooring & new stainless steel appliances! Open concept two story foyer leads you into the living room & dining room with stained trim & plenty of natural light! Huge kitchen showcasing upgraded hickory custom cabinetry, eat at island with granite top, Jenn-air downdraft stove, breakfast nook & computer desk! Sunken family room with cathedral ceiling & gas fireplace! Convenient first floor powder room, laundry room & access to the rear yard & garage! Master bedroom on suite with sitting area, office area, walk in closets & full bath with jetted tub! Three additional large bedrooms & another full hall bath complete the second floor! Full basement lends the opportunity to be finished in the future! Central vacuum! Matching brick/siding, detached garage offers multiple opportunities with 10' ceilings, 2 ton monorail chain hoist, enoxy floors, 30-20 amp gfi outlets, 1-50 amp, 2-30 amp, 2-20 amp, 240 y outlets. Second floor kiln tiled